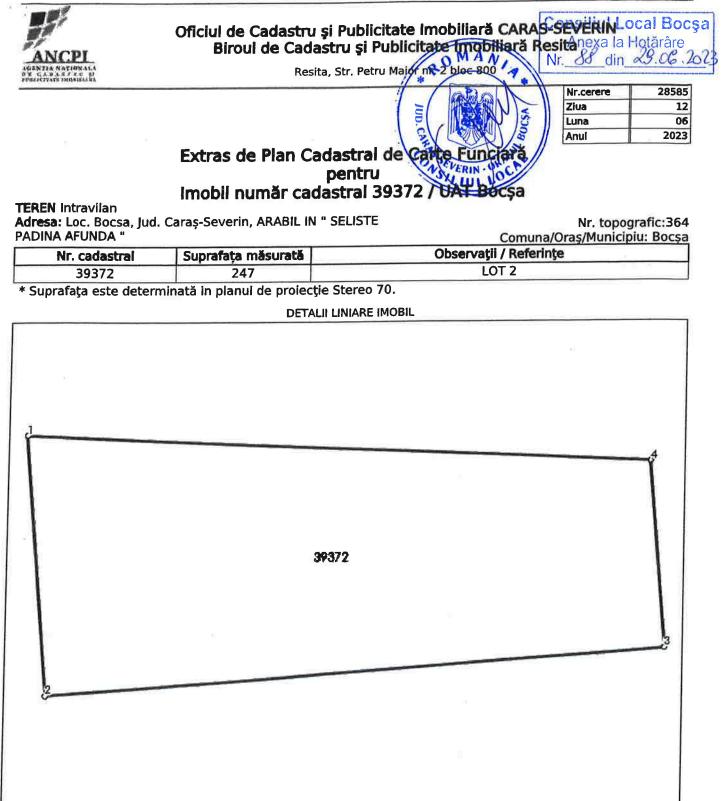

Extras de Plan Cadastral de Carte Funciară, imobil nr. cadastral 39372 / UAT Bocșa

| Crt  | Categoria de<br>folosință           | Intra<br>vilan             | Suprafața<br>(mp)       | Tarla                            | Parcelă              | Observații / Referințe                 |
|------|-------------------------------------|----------------------------|-------------------------|----------------------------------|----------------------|----------------------------------------|
| 1    | arabil                              | DA                         | 247                     |                                  |                      | LOT 2                                  |
|      | TOTAL:                              |                            | 247                     |                                  |                      | Consiliul Local Bo<br>Apexa la Hotărân |
| Dat  | e referitoar                        | e la co                    | nstructii               |                                  |                      | Nr 83 m 22.06                          |
| Crt  |                                     | Destinatie                 |                         | Supraf. (mp)                     | Situație<br>juridică | Observații / Referințe                 |
| una  | bilul nu are in<br>ime Segmente     |                            |                         |                                  |                      |                                        |
| ) Va |                                     | or sean                    | nentelor sunt           | obtinute din pro                 | iecție în plan.      | A A A A A A A A A A A A A A A A A A A  |
| ) Va | Punct Pu                            | or sean                    | nentelor sunt (<br>Lung | ime segment<br>(" (m)            | iecție în pian.      | CONSTRUMENT CONSTRUCTION               |
| ) Va | Punct Pu                            | or sean                    | nentelor sunt (<br>Lung | ime segment                      | iecție în plan.      | CONSTRAIN ON ST                        |
| ) Va | Punct Pu                            | or sean                    | nentelor sunt (<br>Lung | ime segment<br>(** (m)           | iecție în plan.      | CONSTRUCTION ON CHI                    |
| ) Va | Punct Punct Sfan<br>cepet Sfan<br>1 | or sean<br>nct<br>şit<br>2 | nentelor sunt (<br>Lung | ime segment<br>(** (m)<br>11.025 | iecție în plan.      | CONSEVERIN OR CONSILIUL LOCA           |

4 1 26.334 \*\* Lungimile segmentelor sunt determinate în planul de proiecție Stereo 70 și sunt rotunjite la 1 milimetru. \*\*\* Distanța dintre puncte este formată din segmente cumulate ce sunt mai mici decât valoarea 1 milimetru.