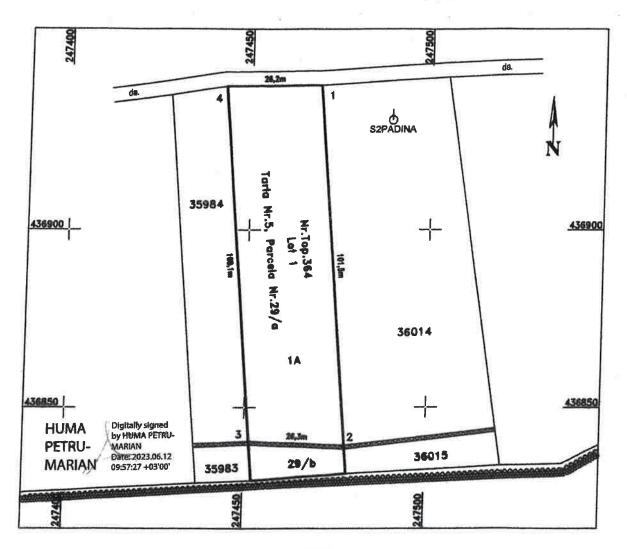

Data eliberării,

\_/\_/\_\_

(parafa și semnătura)

Document care conține date cu caracter personal, protejate de prevederile Legii Nr. 677/2001.

|               | * ROMÂN, Consiliul Local Boo<br>Anexa la Hotărâre |         |           |             |                    |       |     |       |       |                       | râre    |        |        |
|---------------|---------------------------------------------------|---------|-----------|-------------|--------------------|-------|-----|-------|-------|-----------------------|---------|--------|--------|
|               |                                                   | PLAN    | DE AI     | MPLASAM     | Scara 1:1000       | TAR   | E   | HORI  | LULUI | Nr                    | 8 dir   | 29.    | 06.202 |
| Nr. cadastral | Nr. Top                                           | Nr. Top | Nr. Tarla | Nr. Parcela | Suprafata masurata | 1 7   | FC  | Adra  | samob | li deni               | -       |        |        |
| 39372         | 364                                               | Lot 2   | 5         | 29 /b       | 247 mp             | INTRA | MAN |       | S //  | And the second second | INA AFL | INDA " |        |
| Cartea Funcia | ara Nr                                            | В       | ocsa      | T           |                    |       | Xer | UL LA | TBOCS |                       |         |        |        |

|                                                           |                                                                                                 | A. Date                             | referitoare la teren                                                                                                  |
|-----------------------------------------------------------|-------------------------------------------------------------------------------------------------|-------------------------------------|-----------------------------------------------------------------------------------------------------------------------|
| Nr.<br>parcela                                            | Categoria de<br>folosinta                                                                       | Suprafata<br>[mp]                   | Mentluni                                                                                                              |
| 1                                                         | ΑΑ                                                                                              | 247                                 | Imobil cu amplasament cert                                                                                            |
| T                                                         | otal                                                                                            | 247                                 |                                                                                                                       |
|                                                           |                                                                                                 | B. Date r                           | eferitoare la constructii                                                                                             |
| Cod<br>constr.                                            | Destinatie                                                                                      | Suprafata construita la sol<br>[mp] | Mentiuni                                                                                                              |
| To                                                        | tal                                                                                             |                                     | e masurata a imobilului = 247                                                                                         |
| CEL                                                       | FICAT                                                                                           | Supra                               | fata din act = 5755                                                                                                   |
| Confirm de<br>orectitudades<br>corresponden<br>Seria RO-C | utant:Huma Mar<br>utarea musu storior<br>noochilidocumentata<br>a acestela cumentata<br>S-F Nt. | COMUNITAR                           | Official de Cardeniru și Publicitale imobiliară<br>CARAȘ-SEVERIN<br>DOROBANȚU SILVIU VICTOR<br>Inspector<br>Unspector |
| PETRU<br>emnatura <b>je</b>                               | MARIA                                                                                           | NTRU CADASTRU                       | W Date: 2023.06.13                                                                                                    |

Extras de Plan Cadastral de Carte Funciară, imobil nr. cadastral 39372 / UAT Bocșa

| Crt  | Categoria de<br>folosință           | Intra<br>vilan             | Suprafața<br>(mp)       | Tarla                            | Parcelă              | Observații / Referințe                 |
|------|-------------------------------------|----------------------------|-------------------------|----------------------------------|----------------------|----------------------------------------|
| 1    | arabil                              | DA                         | 247                     |                                  |                      | LOT 2                                  |
|      | TOTAL:                              |                            | 247                     |                                  |                      | Consiliul Local Bo<br>Apexa la Hotărân |
| Dat  | e referitoar                        | e la co                    | nstructii               |                                  |                      | Nr 83 m 22.06                          |
| Crt  |                                     | Destinatie                 |                         | Supraf. (mp)                     | Situație<br>juridică | Observații / Referințe                 |
| una  | bilul nu are in<br>ime Segmente     |                            |                         |                                  |                      |                                        |
| ) Va |                                     | or sean                    | nentelor sunt           | obtinute din pro                 | iecție în plan.      | A A A A A A A A A A A A A A A A A A A  |
| ) Va | Punct Pu                            | or sean                    | nentelor sunt (<br>Lung | ime segment<br>(" (m)            | iecție în pian.      | CONSTRUMENT CONSTRUCTION               |
| ) Va | Punct Pu                            | or sean                    | nentelor sunt (<br>Lung | ime segment                      | iecție în plan.      | CONSTRAIN ON ST                        |
| ) Va | Punct Pu                            | or sean                    | nentelor sunt (<br>Lung | ime segment<br>(** (m)           | iecție în plan.      | CONSTRUCTION ON CHI                    |
| ) Va | Punct Punct Sfan<br>cepet Sfan<br>1 | or sean<br>nct<br>şit<br>2 | nentelor sunt (<br>Lung | ime segment<br>(** (m)<br>11.025 | iecție în plan.      | CONSEVERIN OR CONSILIUL LOCA           |

Nr. topografic:364

Adresa: Loc. Bocsa, Jud. Caras-Severin, ARABIL IN " SELISTE PADINA AFUNDA "

| Nr.<br>Crt | Nr. cedastral Nr.<br>topografic | Suprafața* (mp) | Observațil / Referințe       |
|------------|---------------------------------|-----------------|------------------------------|
| A1         | 39373                           | 2.633           | Teren neimprejmuit;<br>LOT 1 |