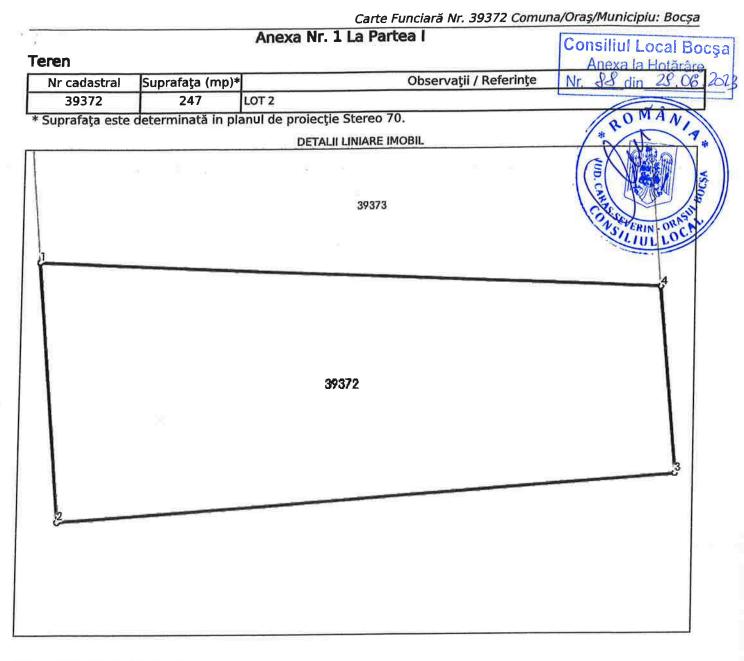

# Consiliul Local Bocşa Anexa la Hotărâre Nr. <u>88</u> din <u>23</u>. 06, <u>20</u>2

**TEREN** Intravilan

WIS SEVERI CON Adresa: Loc. Bocsa, Jud. Caras-Severin, ARABIL IN " SELISTE RADINA ARDINA "

| Nr.<br>Crt | Nr. cadastral Nr.<br>topografic | Supr <mark>afața*</mark> (mp) | Observații / Referințe       |  |
|------------|---------------------------------|-------------------------------|------------------------------|--|
| A1         | 39372                           | 247                           | Teren neimprejmuit;<br>LOT 2 |  |

### Date referitoare la teren

| Nr<br>Crt | Categorie<br>folosință | intra<br>vilan |     | Tarla | Parcelă | Nr. topo | Observații / Referințe |
|-----------|------------------------|----------------|-----|-------|---------|----------|------------------------|
| 1         | arabil                 | DA             | 247 | -     | -       | 364      | LOT 2                  |

### Lungime Segmente

1) Valorile lungimilor segmentelor sunt obținute din prolecție în plan.

|   | inct | Lungime segment<br>(** (m) |
|---|------|----------------------------|
| 1 | 2    | 11.025                     |
| 2 | 3    | 26.115                     |
| 3 | 4    | 7.923                      |
| 4 | 1    | 26.334                     |