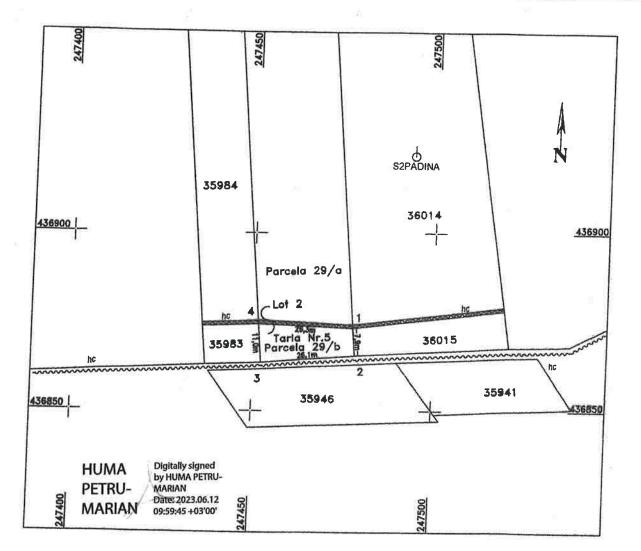

Data eliberării,

\_/\_/\_\_

(parafa și semnătura)

Document care conține date cu caracter personal, protejate de prevederile Legii Nr. 677/2001.

|               | * ROMÂN, Consiliul Local Boo<br>Anexa la Hotărâre |         |           |             |                    |       |     |       |       |                       | râre    |        |        |
|---------------|---------------------------------------------------|---------|-----------|-------------|--------------------|-------|-----|-------|-------|-----------------------|---------|--------|--------|
|               |                                                   | PLAN    | DE AI     | MPLASAM     | Scara 1:1000       | TAR   | E   | HORI  | LULUI | Nr                    | 8 dir   | 29.    | 06.202 |
| Nr. cadastral | Nr. Top                                           | Nr. Top | Nr. Tarla | Nr. Parcela | Suprafata masurata | 1 7   | FC  | Adra  | samob | li deni               | -       |        |        |
| 39372         | 364                                               | Lot 2   | 5         | 29 /b       | 247 mp             | INTRA | MAN |       | S //  | And the second second | INA AFL | INDA " |        |
| Cartea Funcia | ara Nr                                            | В       | ocsa      | T           |                    |       | Xer | UL LA | TBOCS |                       |         |        |        |

|                                                           |                                                                                                 | A. Date                             | referitoare la teren                                                                                                  |
|-----------------------------------------------------------|-------------------------------------------------------------------------------------------------|-------------------------------------|-----------------------------------------------------------------------------------------------------------------------|
| Nr.<br>parcela                                            | Categoria de<br>folosinta                                                                       | Suprafata<br>[mp]                   | Mentluni                                                                                                              |
| 1                                                         | ΑΑ                                                                                              | 247                                 | Imobil cu amplasament cert                                                                                            |
| T                                                         | otal                                                                                            | 247                                 |                                                                                                                       |
|                                                           |                                                                                                 | B. Date r                           | eferitoare la constructii                                                                                             |
| Cod<br>constr.                                            | Destinatie                                                                                      | Suprafata construita la sol<br>[mp] | Mentiuni                                                                                                              |
| To                                                        | tal                                                                                             |                                     | e masurata a imobilului = 247                                                                                         |
| CEL                                                       | FICAT                                                                                           | Supra                               | fata din act = 5755                                                                                                   |
| Confirm de<br>orectitudades<br>corresponden<br>Seria RO-C | utant:Huma Mar<br>utarea musu storior<br>noochilidocumentata<br>a acestela cumentata<br>S-F Nt. | COMUNITAR                           | Official de Cardeniru și Publicitale imobiliară<br>CARAȘ-SEVERIN<br>DOROBANȚU SILVIU VICTOR<br>Inspector<br>Unspector |
| PETRU<br>emnatura <b>je</b>                               | MARIA                                                                                           | NTRU CADASTRU                       | W Date: 2023.06.13                                                                                                    |